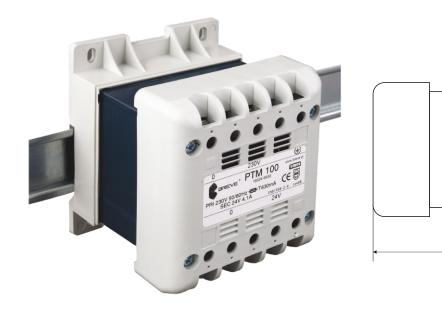

## Transformers for DIN rail

**CE** 🖯 🖯

Rated power: Rated voltage PRI: Rated voltage SEC:

100 - 320VA 110 - 400V 50/60Hz 6 - 250V

Encased protection transformers designed mainly for fitting into devices using T-35 bus. Elegant casing, featuring spring bracket significantly facilitates and speeds up attaching. The transformers are made with Class I insulation and protection grade IP20. Maximum ambient temperature 40°C, thermal class of insulation B (130°C). Manufactured in compliance with EN61558-2-4 and EN61558-2-6.

| Туре    | Power | Dimensions [mm] |     |    |     |     | Weight |
|---------|-------|-----------------|-----|----|-----|-----|--------|
|         | [VA]  | A               | В   | С  | D   | E   | [kg]   |
| PTM 100 | 100   | 90              | 106 | 69 | 90  | 106 | 1,90   |
| PTM 120 | 120   | 90              | 106 | 69 | 90  | 116 | 2,30   |
| PTM 250 | 250   | 126             | 136 | 96 | 121 | 117 | 4,40   |
| PTM 320 | 320   | 126             | 136 | 96 | 121 | 127 | 5,30   |