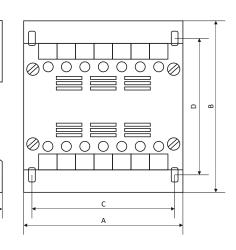

| Туре    | Power | Dimensions [mm] |     |    |     |     | Weight |
|---------|-------|-----------------|-----|----|-----|-----|--------|
|         | [VA]  | A               | В   | С  | D   | E   | [kg]   |
| PTM 100 | 100   | 90              | 106 | 69 | 90  | 106 | 1,90   |
| PTM 120 | 120   | 90              | 106 | 69 | 90  | 116 | 2,30   |
| PTM 250 | 250   | 126             | 136 | 96 | 121 | 117 | 4,40   |
| PTM 320 | 320   | 126             | 136 | 96 | 121 | 127 | 5,30   |